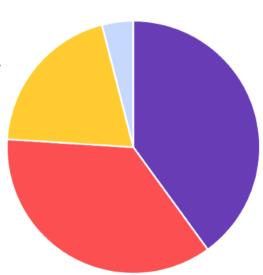

## Splitting the £1.00

£25,000 jackpot

It's so easy to join and will make a real difference to Tatsfield Primary School

- 40p goes to our school
- **36p** goes to cash prizes
- 20p goes to admin costs
- 4p goes to VAT

The Maths... 100 tickets sold a week means